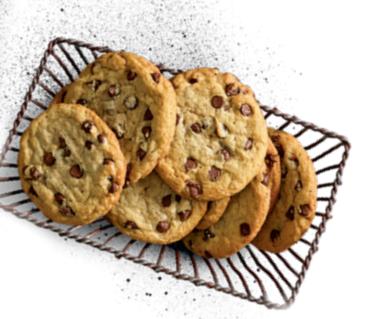

## Homemade DESSERTS

Freshly Baked Chocolate Chunk Cookies\* (170 Cal/cookie) Dozen 19.99

Bottled Water (0 Cal) 2.29

Canned Soda (0-170 Cal) 1.99

Fresh-Brewed Iced Tea (Unsweetened or Sweet) OR Lemonade (0-180 Cal/serving) 10.99 (gallon)