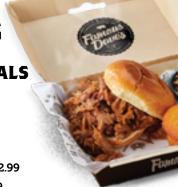

## Catering BOXED MEALS

## SANDWICH BOXED MEALS

Comes with your choice of 1 Side and a Corn Bread Muffin.

#### Choice of:

Texas Beef Brisket<sup>\*</sup> (690 Cal) 14.99 Georgia Chopped Pork (730 Cal) 12.99 BBQ Pulled Chicken (580 Cal) 12.99