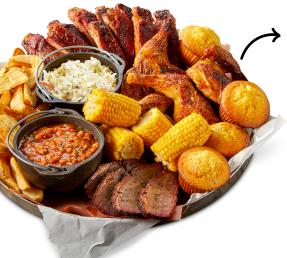

## **FAMOUS FEASTS**

#### ALL-AMERICAN BBQ FEAST®\* (7480/7520 Cal) \$84.99

A full slab of St. Louis-Style Spareribs, a whole Country-Roasted Chicken, choice of Texas Beef Brisket or Georgia Chopped Pork, Creamy Coleslaw, Famous Fries, Wilbur Beans, Sweet Corn and Corn Bread Muffins. Served family-style for 4-6 people.

#### FEAST FOR 2\* (4170-4200 Cal) \$49.99

Generous helpings of St. Louis-Style Spareribs, Country-Roasted Chicken, choice of Texas Beef Brisket or Georgia Chopped Pork, Creamy Coleslaw, Famous Fries, Wilbur Beans, Sweet Corn and Corn Bread Muffins. Served family-style for 2-3 people.

#### FOUNDER'S FEAST\* (2260/2330 Cal) \$27.99

Georgia Chopped Pork, <sup>1</sup>/<sub>4</sub> Country-Roasted or BBQ Chicken, 3 St. Louis-Style Spareribs, Sweet Corn, Wilbur Beans, Creamy Coleslaw, Famous Fries and a Corn Bread Muffin.