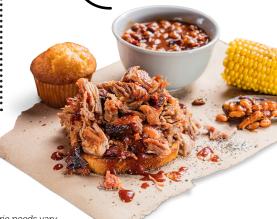

### Signature Sandwiches:

Try it "Memphis-Style" and we'll top your 'Que Sandwich with Creamy Coleslaw for \$2.49 (add 50 Cal).

#### GEORGIA CHOPPED PORK (690 Cal) \$11.99

Award-winning, slow-smoked chopped pork topped with Rich & Sassy<sup>®</sup> BBQ sauce.