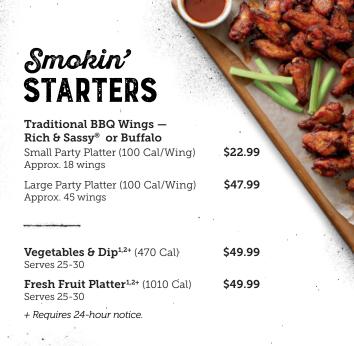

#### Traditional Wings

Dave's wings, specially seasoned and tossed in Buffalo, Rich & Sassy®, Devil's Spit® or naked.