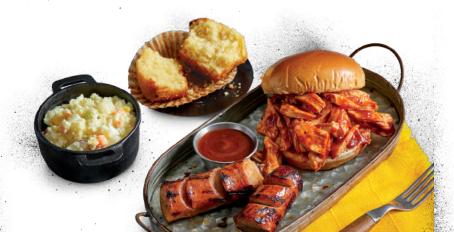

### LEGENDARY

St. Louis-Style Spareribs 'N Meat

Signature ribs hand-rubbed with Dave's secret blend of spices, pit-smoked, char-grilled and lightly brushed with Rich & Sassy®. Combine 'em with our mouthwatering meats for the perfect BBQ meal.

**2 Spareribs + 2 Meat Selections** (750-1250 Cal) 1 Side **\$16.99** | 2 Sides **\$17.99** | 3 Sides **\$18.99** 

**2 Spareribs + 1 Meat Selection** (550-960 Cal) 1 Side **\$14.99** | 2 Sides **\$15.99** | 3 Sides **\$16.99** 

# Side DISHES

Corn Niblets<sup>1,2</sup> (40-50 Cal)

Creamy Coleslaw<sup>1,2</sup> (140-170 Cal)

Wilbur Beans (170-200 Cal)

Potato Salad<sup>1,2</sup> (100-130 Cal)

Dave's Cheesy Mac & Cheese<sup>1</sup> (130-160 Cal)

Corn Bread Muffin<sup>1</sup> (260 Cal)

Garlic Red-Skin Mashed Potatoes<sup>1,2</sup> (80-100 Cal)

2,000 calories a day is used for general nutrition advice, but calorie needs may vary. Additional nutrition information available upon request.