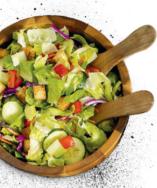

# Fresh SALADS

**Fresh Garden Salad**<sup>1,2</sup> (150 Cal) **\$23.99** Bowl serves approx. 12-18, choice of 2 dressings

Caesar Salad 1,2 (1540 Cal)

\$23.99

Bowl serves approx. 12-18