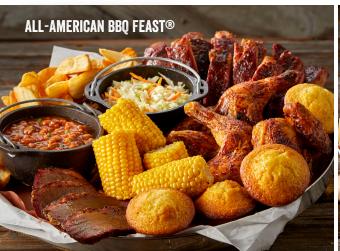

# ALL-AMERICAN BBQ FEAST®

Served family-style for 4-6 people.

A full slab of St. Louis-Style Spareribs (12 bones), a whole Country-Roasted or BBQ Chicken and 7 oz. of either Texas Beef Brisket or Georgia Chopped Pork. Served with Creamy Colesiaw, Famous Fries, Wilbur Beans, six Sweet Corns and four Corn Bread Muffins. (7480-7520 cal.) 95.99