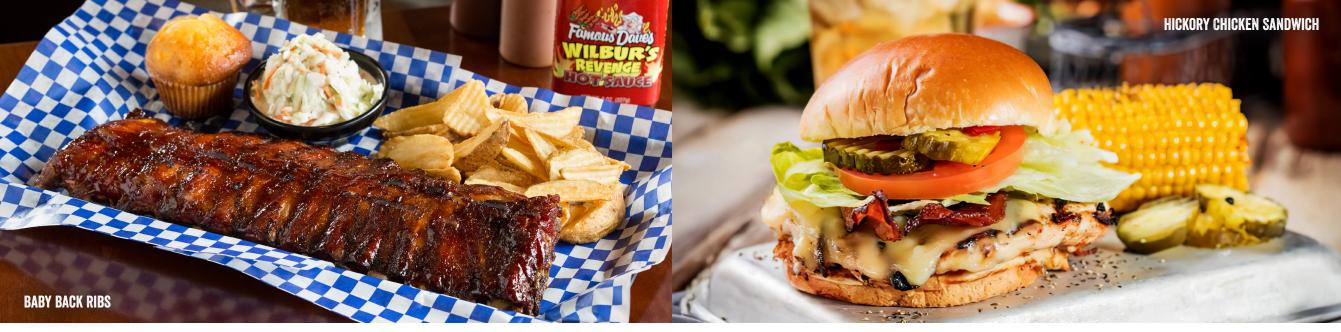

## **BABY BACK RIBS**

Two slow-smoked options: *Original-Style* with Famous Dave's own Chicago-style rib rub then sauced with Sweet & Zesty®; or *Memphis-Style*, rubbed with a secret recipe of herbs and spices, hit with a vinegar mop and served

**Half Baby (16 oz.)** (590-610 cal.) 24.79 **Big Baby (32 oz.)** (1190-1230 cal.) 35.99

## HICKORY CHICKEN SANDWICH

Grilled chicken breast topped with Monterey Jack cheese and two strips of bacon. (680 cal.) 17.79