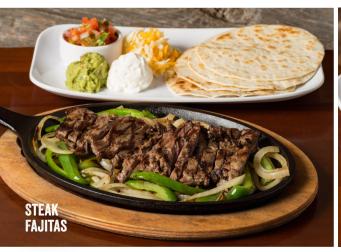

**Steak\*** (8 oz., 1290 cal.) 25.49 **Chicken** (8 oz., 1040 cal.) 19.49 **Shrimp** (8 oz., 960 cal.) 21.49

Flour tortillas stuffed with three-cheese blend, Dave's spices and your selection of steak, chicken or threecheese blend. Served with guacamole, sour cream and pico de gallo.

**Steak**\* (8 oz., 1260 cal.) 22.99 **Chicken** (8 oz., 970 cal.) 17.29 Three-Cheese Blend (670 cal.) 11.79