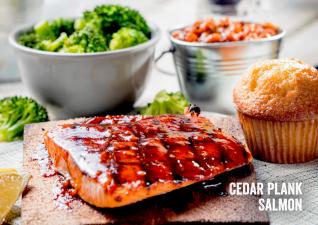

## **CEDAR PLANK SALMON**\*

Fresh grilled salmon fillet (8 oz.) caramelized and glazed on a smoldering cedar plank. (220 cal.) 25.29