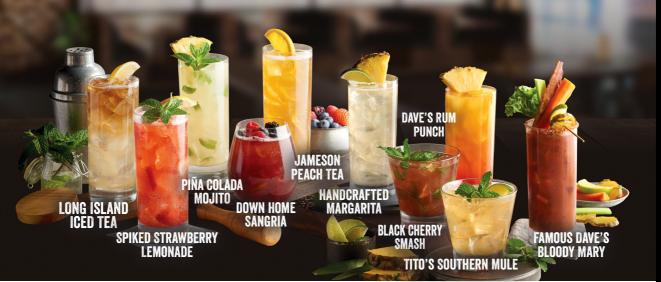

# SIGNATURE COCKTAILS

| LONG ISLAND ICED TEA<br>Stoli Vodka, rum, gin, triple sec, lemon juice, topped<br>with Pepsi. (255 cal.)                                                                               | 12 | <b>DAVE'S RUM PUNCH</b><br>Cruzan Spiced Rum, passion fruit syrup, pineapple<br>and orange juice, topped with grenadine. (200 cal.)                             | 12 |
|----------------------------------------------------------------------------------------------------------------------------------------------------------------------------------------|----|-----------------------------------------------------------------------------------------------------------------------------------------------------------------|----|
| SPIKED STRAWBERRY LEMONADE Stoli Vodka, strawberries, strawberry puree, mint syrup and lemon juice, topped with dub soda. (200 cal.)                                                   | 12 | <b>TITO'S SOUTHERN MULE</b> Tito's Handmade Vodka, sweet tea syrup, lime juice, mint and Gosling's Ginger Beer. (200 cal.)                                      | 12 |
| PIÑA COLADA MOJITO  A fresh island spin on a classic cocktail! Cruzan Pineapple Rum, Cruzan Coconut Rum, pineapple juice, lime juice, cream of coconut, mint and club soda. (260 cal.) | 12 | MARTINIS Cosmopolitan, Mexican, Lemon Drop, Appletini, Lychee, Espresso or The Classic. (260 cal.) MOJITOS                                                      | 12 |
| DOWN HOME SANGRIA Red Wine, St-Germain Elderflower Liqueur, triple sec, raspberry syrup, mango syrup, orange juice, lemon-lime soda, topped with berries. (270 cal.)                   | 12 | Classic or fruit mojito with Bacardi Superior Rum, mint, lime wedges and sugar, topped with club soda. (210 cal.)  • Seasonal fruit flavors available for 1.49. | 12 |
| • Pitcher (32oz) for 48.<br>JAMESON PEACH TEA                                                                                                                                          | 12 |                                                                                                                                                                 |    |

+Free refills. \*Flavored refills for 1.49.

Jameson Irish Whiskey, triple sec, peach syrup, sweet tea

Classic or fruit margarita with el Jimador Blanco Tequila, triple sec, lime juice and blue agave syrup. (220 cal.)
• Seasonal fruit flavors available for 1.49.

Smoked Jack Daniel's Whiskey, black cherry syrup,

New Amsterdam Vodka, Dave's Bloody Mary mix,

Texas Pit BBQ Sauce, lime and olive juice, rimmed with Brisket Rub and topped with a skewer. (225 cal.)

**FAMOUS DAVE'S BLOODY MARY** 

simple syrup, mint, lime and barbecue bitters. (180 cal.)

syrup and iced tea. (250 cal.) **HANDCRAFTED MARGARITA** 

**BLACK CHERRY SMASH** 