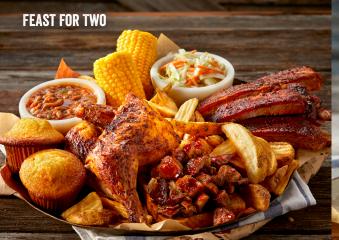

# **FEAST FOR TWO**

Served family-style for 2-3 people.

½ slab of St. Louis-Style Spareribs (6 bones), ½ Country-Roasted or BBQ Chicken and 5 oz. of either Texas Beef Brisket or Georgia Chopped Pork. Served with Creamy Coleslaw, Famous Fries, Wilbur Beans, two Sweet Corns and two Corn Bread Muffins. (4170-4200 cal.) 59.99