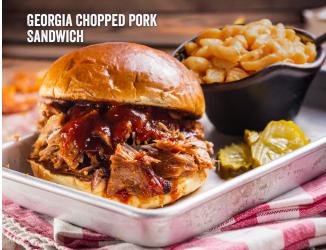

# **GEORGIA CHOPPED PORK SANDWICH**

Award-winning, slow-smoked chopped pork topped with Rich & Sassy®. (690 cal.) 15.29