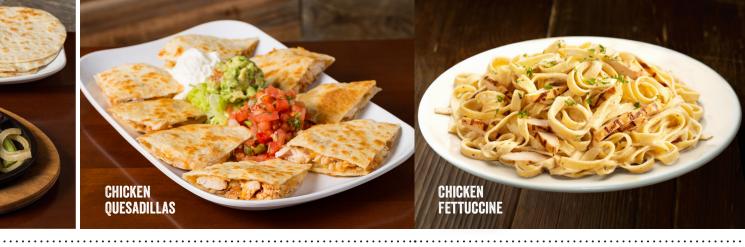

# ····· CHICKEN QUESADILLAS ······

Flour tortillas stuffed with three-cheese blend, Dave's spices and chicken. Served with guacamole, sour cream and pico de gallo. (4 oz., 540 cal.) 14.29

We grill all our burgers medium-well. If you prefer a different degree of doneness, please ask your server. \*Consuming raw or undercooked meats, fish or seafood may increase your risk of foodborne illness.

## CHICKEN FETTUCCINE

Fettuccine pasta with sliced grilled chicken (3 oz.) and Alfredo sauce. (1070 cal.) 21.49