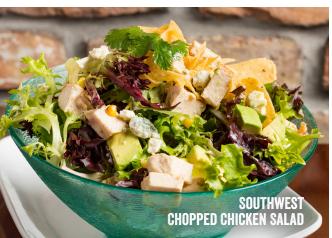

# **SOUTHWEST CHOPPED CHICKEN SALAD**

Crisp greens tossed with grilled chicken, avocado, roasted sweet corn, blue cheese crumbles, crispy tortilla strips and ranch dressing. (750 cal.) 18.29