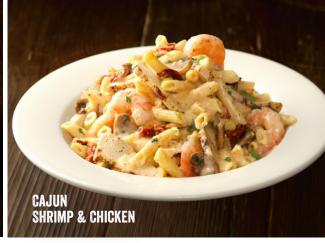

# CAJUN SHRIMP & CHICKEN 🚄

Penne sautéed with sauteed shrimps (5 ea.), sliced grilled chicken (3 oz.), cayenne pepper Alfredo sauce, mushrooms, sun-dried tomatoes and green onions. (1380 cal.) 24.99