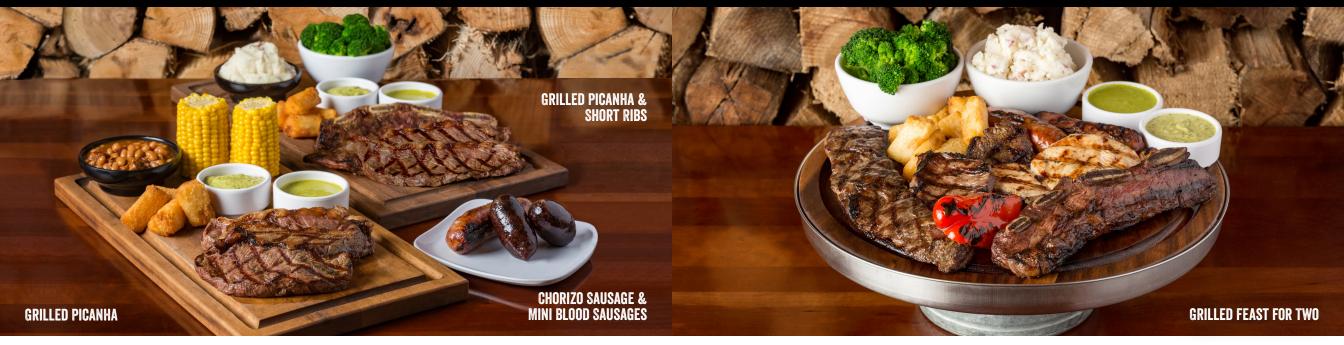

# PICANHA (TOP SIRLOIN CAP)\*

Grilled Picanha (12 oz. top sirloin cap) served with Chimichurri sauce and Guasacaca. (840 cal.) 29.29 • Add Grilled Short Ribs\* (8oz., 630 cal.) for 19.29.

## CHURRASCO\*

Grilled Churrasco (10 oz.) served with Chimichurri sauce and Guasacaca. (700 cal.) 30.79

# **GRILLED FEAST FOR ONE\***

**Served family-style for 1-2 people**. Picanha (8 oz. top sirloin cap), Chicken Breast (7 oz.), one Chorizo Sausage or two Mini Blood Sausages, Grilled Peppers, Chimichurri Sauce and Guasacaca. (1610-1920 cal.) 34.29

# **GRILLED FEAST FOR TWO\***

Served family-style for 2-3 people. Picanha (8 oz. top sirloin cap), Churrasco (10 oz.), Short Ribs (8 oz.), Chicken Breast (7 oz.), one Chorizo Sausage, two Mini Blood Sausages, Grilled Peppers, Chimichurri Sauce and Guasacaca. (3090-3650 cal.) 81.79

# SOUTH FLORIDA FLAVORS

Flat Grilled Chicken (7 oz., 300 cal.) 8.29 **Sauteed Shrimps\*** (8 ea., 126 cal.) 8.29 **Grilled Salmon\*** (5 oz., 180 cal.) 14.29 **Grilled Churrasco\*** (5 oz., 350 cal.) 14.29 Grilled Picanha\* (8 oz., 350 cal.) 14.29 Grilled Short Ribs\* (8 oz., 630 cal.) 19.29 **Chorizo Sausage** (1 ea., 310 cal.) 6.49 Mini Blood Sausages (2 ea., 295 cal.) 6.49

# SOUTH FLORIDA FLAVORS

Flat Grilled Chicken (7 oz., 300 cal.) 8.29 **Sauteed Shrimps\*** (8 ea., 126 cal.) 8.29 **Grilled Salmon\*** (5 oz., 180 cal.) 14.29 **Grilled Churrasco\*** (5 oz., 350 cal.) 14.29 **Grilled Picanha\*** (8 oz., 350 cal.) 14.29 **Grilled Short Ribs\*** (8 oz., 630 cal.) 19.29 **Chorizo Sausage** (1 ea., 310 cal.) 6.49 Mini Blood Sausages (2 ea., 295 cal.) 6.49