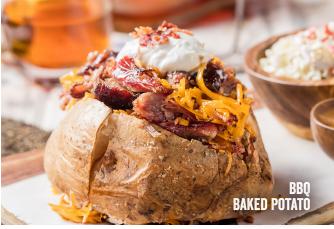

# **BBO BAKED POTATO**

Served with one side and topped with Texas Beef Brisket, Barbecue Pulled Chicken or Georgia Chopped Pork with cheddar cheese, bacon, sour cream and whipped butter. (790-860 cal.) 14.29