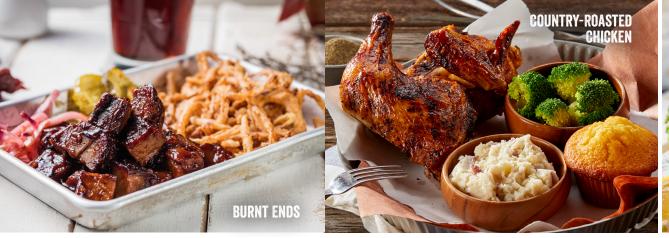

## **BURNT ENDS**

Tender pieces of Texas Beef Brisket (6 oz.) seared and caramelized with Sweet & Zesty® BBQ sauce. Garnished with onion strings, jalapeño pickled red onions and spicy Hell-Fire Pickles. (920 cal.) 16.99

# **COUNTRY-ROASTED CHICKEN**

Specially seasoned half-chicken roasted and chargrilled to perfection. (650 cal.) 22.99 • White Meat only for 1.49.