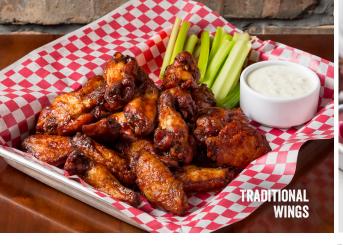

# TRADITIONAL OR BONELESS WINGS

Twelve specially seasoned wings served *naked*, or hand tossed in your choice of *Rich & Sassy*®, *Buffalo 🍑* or **Devil's Spit®** sauces and garnished with celery & dipping sauce. (1020-1050 cal.) 17.79