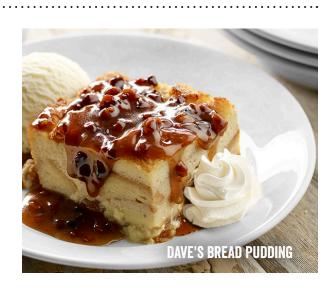

# DAVE'S BREAD PUDDING

Bread pudding and pecan praline sauce served with ice cream and whipped cream. (1390 cal.) 10.79