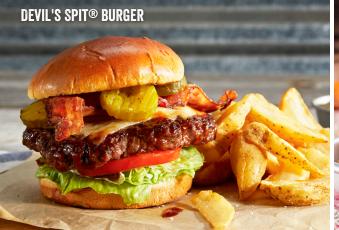

# **DAVE'S FAVORITE BURGER\***

Slathered with Rich & Sassy® then topped with melted Monterey Jack cheese and two strips of bacon. (850 cal.) 17.79

**DEVIL'S SPIT® BURGER**\*

Slathered with Devil's Spit® BBQ sauce and topped with melted Monterey Jack cheese, two strips of bacon and Hell-Fire Pickles. (930 cal.) 17.79