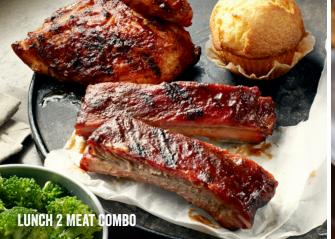

# PLATTER & COMBO ·······

Served with one side and a Corn Bread Muffin. See Sides for nutritional information. White Meat only for 0.79.

**1 MEAT PLATTER** (330-680 cal.) 14.29

**2 MEAT COMBO** (620-1350 cal.) 15.99 Choice of two different meat selections.