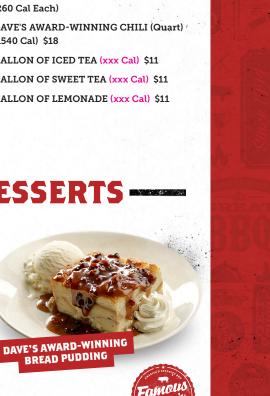

# Handcrafted DESSERTS

DAVE'S AWARD-WINNING

BREAD PUDDING (1330 Cal) \$9.5 Melt-in-your-mouth, scratch-made bread pudding and pecan praline sauce, served with vanilla ice cream.

**DOWN HOME BANANA PUDDING \$8.5** (1100 Cal) Rich and creamy handmade banana

pudding.

HOT FUDGE BROWNIE (1190 Cal) \$8.5

DAVE'S FAMOUS SUNDAE \$6.5 (1040/1070 Cal)

2,000 calories a day is used for general nutrition advice, but calorie needs vary. \*Consuming raw or undercooked meats, poultry, seafood, shellfish, or eggs may increase your risk of foodborne illness, especially if you have certain medical conditions. Additional nutritional information available upon request. CORP 25