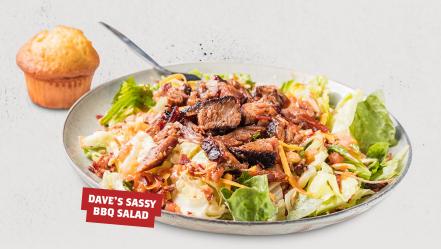

### DAVE'S SASSY BBQ SALAD \$16.5 (640-820 Cal)

Choose: Georgia Chopped Pork, Texas Beef Brisket or Chicken (BBQ pulled, grilled or crispy). Served with a Corn Bread Muffin (260 Cal)