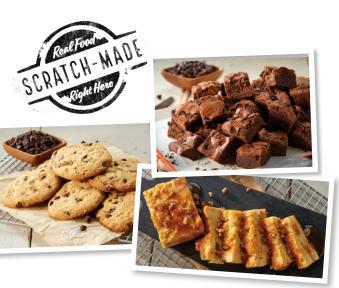

## Handcrafted **DESSERTS**

Dave's Award-Winning Bread Pudding<sup>1,</sup> (360 Cal/slice) \$2.50 per person

Freshly Baked Cookies (170 Cal/Cookie) \$2.25 per person

Chocolate Chip Brownie Bites (110 Cal/Brownie Bite) \$2.50 per person