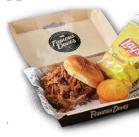

## Classic BBQ BOX

Comes with Spicy Hell-fire Pickles, bag of chips and a combread muffin or cookie. **\$13** 

**Hot Sandwiches** 

Pork Pulled Chicken Brisket +\$2