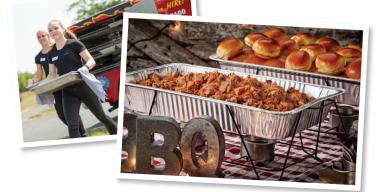

## **Ultimate BBQ BUNDLE**

Serves 10 (13,250–16,510 Cal) Includes: St. Louis-Style Spareribs, Traditional BBQ Wings, Choice of Georgia Chopped Pork or BBQ Pulled Chicken, 3 quarts of sides and 10 buns. \$199

## BBQ BLOW-OUT

Serves 18-20. 5 lbs. of Chicken Wings (BBQ or Buffalo), 4 Slabs St. Louis- Style Spareribs, 5 lbs. Georgia Chopped Pork, Choice of 4 Quarts of Sides,18 Corn Bread Muffins or Dave's Buns (451-550 Cal per person) \$330