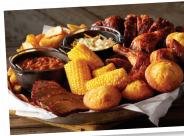

Corn Bread Muffin (260 Cal/each) All-American FEAST

All-American BBQ Feast® \$99 Serves 4-6. Full slab St. Louis -Style Spareribs, Country

-Roasted Chicken, choice of Texas Beef Brisket or Georgia Chopped Pork, Creamy Coleslaw, Famous Fries, Wilbur Beans, Sweet Corn and Corn Bread Muffins.