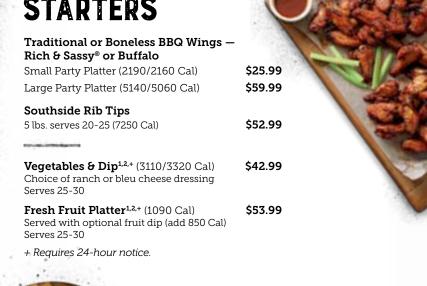

# Smokin' STARTERS





## Fresh SALAD

Fresh Garden Salad<sup>1</sup>

Full Pan Serves 20-25 (640 Cal.)<sup>4</sup>

\$40.99

1/2 Pan Serves 10-12 (320 Cal.)4

\$21.99

# Family TO GO

St. Louis-Style Spareribs (Big Slab) (1800 Cal) \$28.99

Georgia Chopped Pork (Lb.) (1380 Cal) \$16.99

Texas Beef Brisket (Lb.) (1300 Cal) \$23.99

Southside Rib Tips (Lb.) (1450 Cal) \$14.99

Burnt Ends (Lb.) (1700 Cal) \$23.99

BBQ Pulled Chicken (Lb.) (720 Cal) \$18.49

Country-Roasted Chicken (Whole) (1300 Cal) \$17.99

BBQ Chicken (Whole) (1410 Cal) \$17.99

Hot Link Sausage (Lb.) (1070 Cal) \$17.99

Smoked Jalapeno Cheddar Sausage (Lb.) (1070 Cal) \$17.99

Chili (Quart) (1540 Cal) \$17.99

Side Dishes

(Pint) (270-770 Cal) \$5.99 | (Quart) (550-1540 Cal) \$11.99

Corn Bread Muffins (260 Cal Each) (1/2 Dozen) \$8.99 | (1