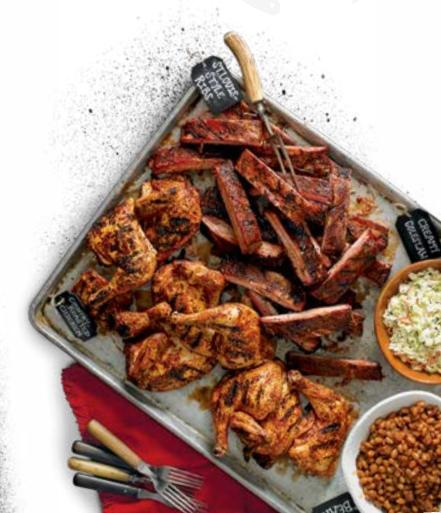

# **Eward-Winning BBQ**

Includes: choice of side(s), Corn Bread Muffin (260 Cal) or sandwich bun (240 Cal), disposable paper plates, plasticware, napkins and our signature BBQ sauces. See Side Dishes for nutritional information.

### SINGLE QUE OR QUE SANDWICH

Choice of 1 meat selection 1 Side **\$10.99** | 2 Sides **\$11.99** | 3 Sides **\$12.99** 

### DOUBLE QUE

Choice of 2 meat selections
1 Side **\$11.99** | 2 Sides **\$12.99** | 3 Sides **\$13.99** 

### TRIPLE OUE

Choice of 3 meat selections
1 Side **\$13.99** | 2 Sides **\$14.99** | 3 Sides **\$16.49** 

## Meat CHOICES

St. Louis-Style Spareribs

+\$2 per combo (320-480 Cal)

Georgia Chopped Pork (280-430 Cal)

Country-Roasted Chicken<sup>2</sup> (320-450 Cal)

BBQ Chicken (410-580 Cal)

**Texas Beef Brisket** +\$1 per combo (270-420 Cal)

BBQ Pulled Chicken (200-400 Cal)

Southside Rib Tips (520-870 Cal)

Traditional Wings (260-380 Cal)

Hot Link Sausage (400-790 Cal)

Jalapeño Cheddar Sausage (240-480 Cal)