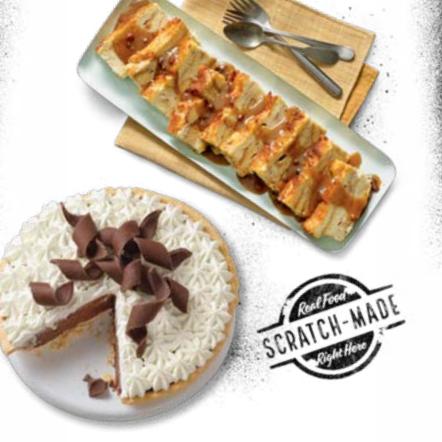

# Handcrafted **DESSERTS**

**Dave's Award-Winning Bread Pudding<sup>1</sup>** (440 Cal/slice) Full Pan (Serves 34-38) \$129.99 1/2 Pan (Serves 16-20) \$64.99

Bakers Square Pies<sup>1</sup> (2710 - 4950 Cal) \$13.99-15.99