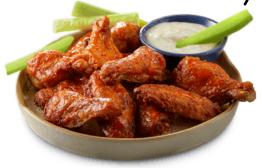

### WINGS

#### TRADITIONAL WINGS

Seasoned and tossed in your choice of one of the following sauces (20-600 Cal): Rich & Sassy $^{\circ}$  BBQ, Buffalo or Sweet Chili.

Regular Portion (840 Cal) \$12.99 Double Portion (1680 Cal) \$24.99

### TRADITIONAL WINGS (840 Cal) \$16.99

A regular portion of our traditional wings, seasoned and tossed in your choice of one of the following sauces (20-600 Cal): Rich & Sassy® BBQ, Buffalo or Sweet Chili.