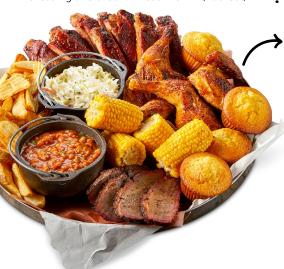

### ALL-AMERICAN BBQ FEAST®\* (7480/7520 Cal) \$99.99

A full slab of St. Louis-Style Spareribs, a whole Country-Roasted Chicken, choice of Texas Beef Brisket or Georgia Chopped Pork, Creamy Coleslaw, Famous Fries, Wilbur Beans, Sweet Corn and Corn Bread Muffins. Served family-style for 4-6 people.

#### FEAST FOR 2\* (4170-4200 Cal) \$58.99

Generous helpings of St. Louis-Style Spareribs, Country-Roasted Chicken, choice of Texas Beef Brisket or Georgia Chopped Pork, Creamy Coleslaw, Famous Fries, Wilbur Beans, Sweet Corn and Corn Bread Muffins. Served family-style for 2-3 people.

#### FOUNDER'S FEAST\* (2260/2330 Cal) \$32.99

Georgia Chopped Pork, ¼ Country-Roasted or BBQ Chicken, 3 St. Louis-Style Spareribs, Sweet Corn, Wilbur Beans, Creamy Coleslaw, Famous Fries and a Corn Bread Muffin.