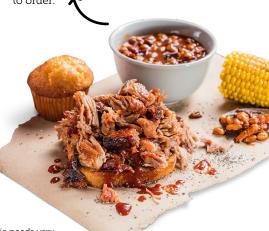

### GEORGIA CHOPPED PORK (870 Cal) \$17.99

Smoked for up to 12 hours and chopped to order.

Tax and packaging fee will be applied to all To Go orders. 2,000 calories a day is used for general nutrition advice, but calorie needs vary. \*These menu items with country roasted or BBQ chicken require longer preparation time.

#### GEORGIA CHOPPED PORK (690 Cal) \$15.99

Award-winning, slow-smoked chopped pork topped with Rich & Sassy® BBQ sauce.