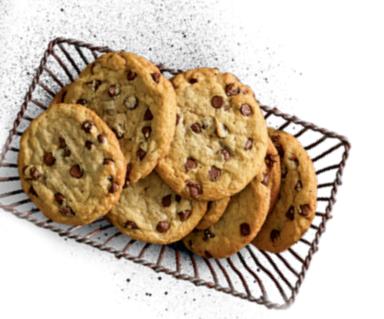

## Homemade DESSERTS

Freshly Baked Chocolate Chunk Cookies\* (170 Cal/cookie) Dozen 19.99

Bottled Water (0 Cal) 2.29

Canned Soda (0-170 Cal) 1.99

Fresh-Brewed Iced Tea (Unsweetened or Sweet) OR Lemonade (0-180 Cal/serving) 11.99 (gallon)