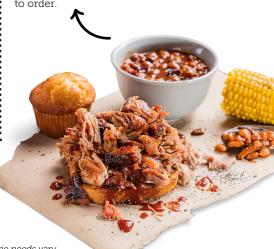

#### GEORGIA CHOPPED PORK (690 Cal) \$14.99

Award-winning, slow-smoked chopped pork topped with Rich & Sassy® BBQ sauce.