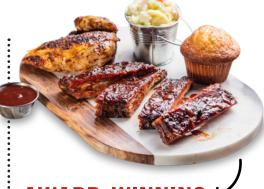

# AWARD-WINNING 4 RIBS

Served with choice of 2 sides (130-350 Cal) and a Corn Bread Muffin (260 Cal).

#### ST. LOUIS-STYLE SPARERIBS

Hand-rubbed with Dave's secret blend of special spices and pit-smoked for hours over a smoldering hickory fire. Then slathered with Rich  $\theta$  Sassy® BBQ sauce over an open flame to seal in the Famous flavor and give them a crispy, caramelized coating.

- 4 BONES (630 Cal) \$21.99
- 6 BONES (930 Cal) \$26.99
- 9 BONES (1410 Cal) \$30.99
- 12 BONES (1880 Cal) \$38.99