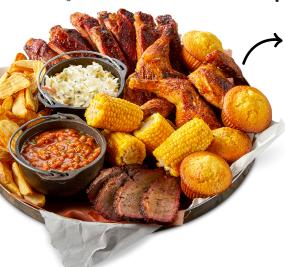

## ALL-AMERICAN BBQ FEAST®\* (7480/7520 Cal) \$98.99

A full slab of St. Louis-Style Spareribs, a whole Country-Roasted Chicken, choice of Texas Beef Brisket or Georgia Chopped Pork, Creamy Coleslaw, Famous Fries, Wilbur Beans, Sweet Corn and Corn Bread Muffins. Served family-style for 4-6 people.

#### FEAST FOR 2\* (4170-4200 Cal) \$56.99

Generous helpings of St. Louis-Style Spareribs, Country-Roasted Chicken, choice of Texas Beef Brisket or Georgia Chopped Pork, Creamy Coleslaw, Famous Fries, Wilbur Beans, Sweet Corn and Corn Bread Muffins. Served family-style for 2-3 people.