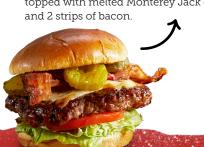

#### DAVE'S FAVORITE\*\* (850 Cal) \$17.99

Slathered with Rich & Sassy® BBQ sauce and topped with melted Monterey Jack cheese