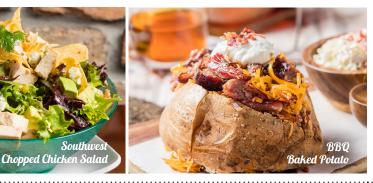

### SOUTHWEST CHOPPED CHICKEN SALAD

Crisp greens tossed with grilled chicken, avocado, roasted sweet corn, blue cheese crumbles, crispy tortilla strips and ranch dressing. (750 cal.) 17.79

### **BBO BAKED POTATO**

Served with one side and topped with Texas Beef Brisket, Barbecue Pulled Chicken or Georgia Chopped Pork with cheddar cheese, bacon, sour cream and whipped butter. (790-860 cal.) 13.79