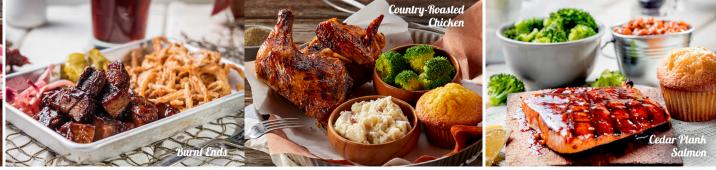

### BURNT ENDS

Tender pieces of Texas Beef Brisket (6 oz.) seared and caramelized with Sweet & Zesty® BBQ sauce. Garnished with onion strings, jalapeño pickled red onions and spicy Hell-Fire Pickles. (920 cal.) 16.29

### **COUNTRY-ROASTED CHICKEN**

Specially seasoned half-chicken roasted and chargrilled to perfection. (650 cal.) 22.79 White Meat only for 1.49

### 2 MEAT COMBO

CEDAR PLANK SALMON\*

(1190 cal.) 22.79

CHICKEN TENDERS

GEORGIA CHOPPED PORK

honey BBQ sauce. (720 cal.) 22.79

Choice of two different meat selections. (630-1860 cal.) 24.99