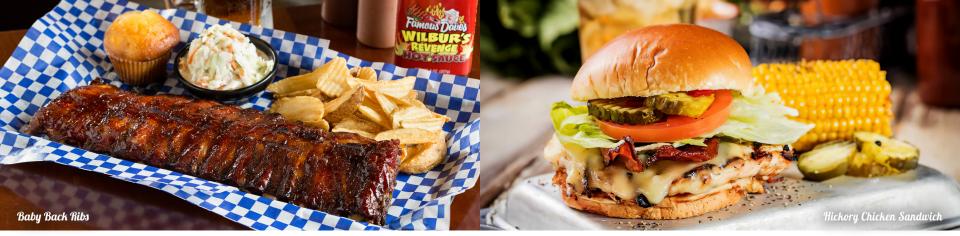

#### **BABY BACK RIBS**

Two slow-smoked options: Original-Style with Famous Dave's own Chicago-style rib rub then sauced with Sweet & Zesty®; or Memphis-Style, rubbed with a secret recipe of herbs and spices, hit with a vinegar mop and served naked

- Half Baby (6 Bones, 16oz) (590-610 cal.) 24.79
- Big Baby (12 Bones, 32oz) (1190-1230 cal.) 34.79

fire. Then sauced with Rich & Sassy® over an open flame and give them a crispy, caramelized coating. •4 Bones (14oz) (630 cal.) 21.99 •6 Bones (20oz) (960 cal.) 27.29 •12 Bones (40oz) (1910 cal.) 37.49

### **HICKORY CHICKEN SANDWICH**

Grilled chicken breast topped with Monterey Jack cheese and two strips of bacon. (680 cal.) 15.99

**TEXAS BEEF BRISKET SANDWICH** Piled high with hand-seasoned, hickory-smoked Texas Beef Brisket. (640 cal.) 17.29