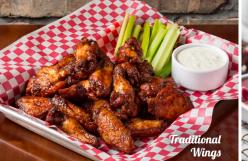

### TRADITIONAL OR BONELESS WINGS

Twelve specially seasoned wings served **naked**, or hand tossed in your choice of **Rich & Sassy®**, **Buffalo** *🖊* or **Devil's Spit**<sup>®</sup> Sauces and garnished with celery & dipping sauce. (1020-1050 cal.) 17.29