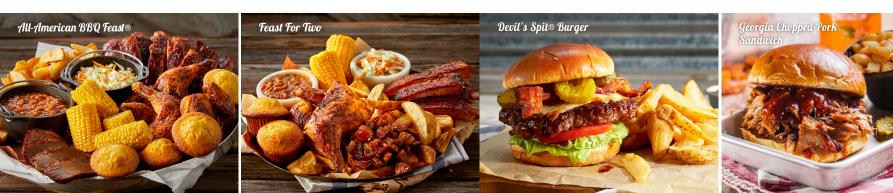

### ALL-AMERICAN BBQ FEAST®

### Served family-style for 4-6 people.

A full slab of St. Louis-Style Spareribs (12 bones), a whole Country-Roasted or BBQ Chicken and 7 oz. of either Texas Beef Brisket or Georgia Chopped Pork. Served with Creamy Coleslaw, Famous Fries, Wilbur Beans, six Sweet Corns and four Corn Bread Muffins. (7480-7520 cal.) 94.29

### FEAST FOR TWO

### Served family-style for 2-3 people.

 $rac{1}{2}$  slab of St. Louis-Style Spareribs (6 bones),  $rac{1}{2}$  Country-Roasted or BBQ Chicken and 5 oz. of either Texas Beef Brisket or Georgia Chopped Pork. Served with Creamy Coleslaw, Famous Fries, Wilbur Beans, two Sweet Corns and two Corn Bread Muffins. (4170-4200 cal.) 58.79

### **DAVE'S FAVORITE BURGER\***

Slathered with Rich & Sassy<sup>®</sup> then topped with melted Monterey Jack cheese and two strips of bacon. (850 cal.) 16.79

**DEVIL'S SPIT® BURGER<sup>\*</sup>** Slathered with Devil's Spit<sup>®</sup> BBQ sauce and topped with melted Monterey Jack cheese, bacon and Hell-Fire Pickles. (930 cal.) 16.79

**GEORGIA CHOPPED PORK SANDWICH** Award-winning, slow-smoked chopped pork topped with Rich & Sassy<sup>®</sup>. (690 cal.) 14.79