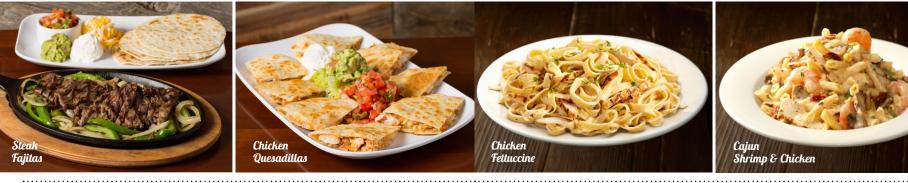

### FAJITAS

Sizzling fajitas with bell peppers, caramelized onions and your selection of steak, chicken or shrimps. Served with flour tortillas, guacamole, three-cheese blend, sour cream and pico de gallo.

• Steak\* (8 oz., 1290 cal.) 24.99 • Chicken (8 oz., 1040 cal.) 18.99

#### • Shrimp (8 oz., 960 cal.) 20.99

### **OUESADILLAS**

Flour tortillas stuffed with three-cheese blend, Dave's spices and your selection of steak, chicken or threecheese blend. Served with guacamole, sour cream and pico de gallo.

• Steak\* (8 oz., 1260 cal.) 22.49 • Chicken (8 oz., 970 cal.) 16.79 • Three-Cheese Blend (670 cal.) 11.49

#### BUILD YOUR OWN PASTA

Penne or fettuccine. Served with choice of tomato, butter & cheese, spicy marinara, cayenne pepper cream (add \$1) or Alfredo (add \$1) sauce. (540-760 cal.) 14.79

### **GRILLED FEAST FOR ONE\*** Served family-style for 1-2 people.

CAJUN SHRIMP & CHICKEN 🌽

and green onions. (1380 cal.) 23.49

CHICKEN FETTUCCINE

Picanha (8 oz. top sirloin cap), Chicken Breast (7 oz.), one Chorizo Sausage or two Mini Blood Sausages, Grilled Peppers, Chimichurri Sauce and Guasacaca. (1610-1920 cal.) 33.49

Penne sautéed with shrimp, sliced chicken, cayenne

Fettuccine pasta with sliced grilled chicken with alfredo sauce. (1070 cal.) 17.99

pepper cream sauce, mushrooms, sun-dried tomatoes

**GRILLED FEAST FOR TWO\* Served family-style for 2-3 people**. Picanha (8 oz. top sirloin cap), Churrasco (10 oz.), Short