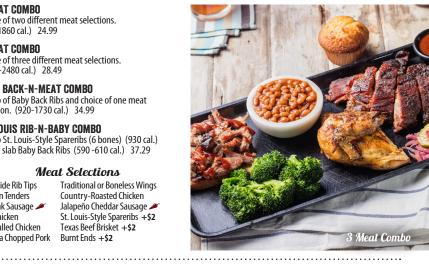

### 2 MEAT COMBO

CEDAR PLANK SALMON\*

(1190 cal.) 22.79

CHICKEN TENDERS

GEORGIA CHOPPED PORK

honey BBQ sauce. (720 cal.) 22.79

Choice of two different meat selections. (630-1860 cal.) 24.99

### **3 MEAT COMBO**

Choice of three different meat selections. (1040-2480 cal.) 28.49

### BABY BACK-N-MEAT COMBO

1/2 slab of Baby Back Ribs and choice of one meat selection. (920-1730 cal.) 34.99

### ST. LOUIS RIB-N-BABY COMBO

 $\frac{1}{2}$  slab St. Louis-Style Spareribs (6 bones) (930 cal.) and  $\frac{1}{2}$  slab Baby Back Ribs (590 -610 cal.) 37.29

#### **Meat Selections**

Southside Rib Tips Chicken Tenders Hot Link Sausage 🌽 **BBO** Chicken **BBQ Pulled Chicken** Georgia Chopped Pork Burnt Ends +\$2

Traditional or Boneless Wings Country-Roasted Chicken Jalapeño Cheddar Sausage 🔎 St. Louis-Style Spareribs +\$2 Texas Beef Brisket +\$2