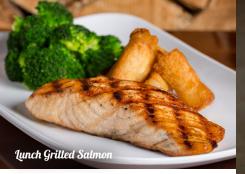

### **CHICKEN BREAST**

Flat grilled chicken breast. (7oz). (300 cal.) 12.49 **SALMON\*** 

Fresh grilled salmon fillet. (5oz). (180 cal.) 17.79 PICANHA (TOP SIRLOIN CAP)\*

Delicious grilled Picanha. (8oz). (640 cal.) 18.79