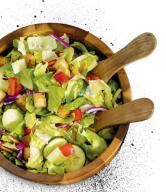

# Fresh SALADS

Fresh Garden Salad<sup>1</sup> (2850-3060 Cal)

Choice of ranch or blue cheese dressings Serves 12-18

Caesar Salad<sup>1</sup> (1410 Cal)

Serves 12-18