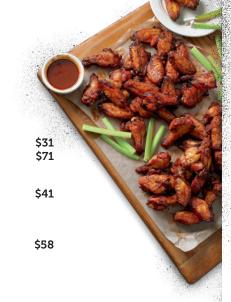

# Smokin' STARTERS

Traditional BBQ Wings — Rich & Sassy® or Buffalo

Small Party Platter (2190/2160 Cal) Large Party Platter (5140/5060 Cal)

**Vegetables & Dip**<sup>1,2,+</sup> (3110/3320 Cal) Choice of ranch or bleu cheese dressing Serves 25-30

# Meat CHOICES

St. Louis-Style Spareribs

+\$2 per combo (320-480 Cal)

Georgia Chopped Pork (280-430 Cal)

Country-Roasted Chicken<sup>2</sup> (320-450 Cal)

BBQ Chicken (410-580 Cal)

**Texas Beef Brisket** +\$2 per combo (270-420 Cal)

BBQ Pulled Chicken (200-400 Cal)

Southside Rib Tips (520-870 Cal)

Traditional Wings (260-380 Cal)