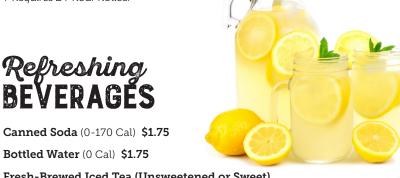

# Refreshing BEVERAGES

Fresh-Brewed Iced Tea (Unsweetened or Sweet) **OR Lemonade** (0-180 Cal/serving) **\$1.25** per person