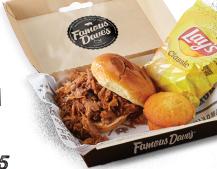

## BBQ SANDWICHES \$15

Includes: Chips and a Corn Bread Muffin.

Texas Beef Brisket +\$2 (1070 Cal)

BBQ Pulled Chicken (950 Cal)

Georgia Chopped Pork (1100 Cal)

BBQ Chicken Salad (1130 Cal)