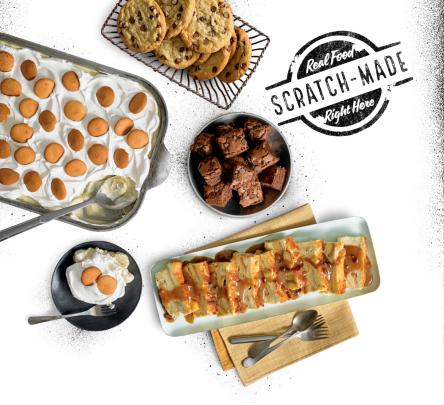

# Handcrafted DESSERTS

Dave's Award-Winning Bread Pudding<sup>1</sup> (360 Cal/slice) \$1.50 per person

Freshly Baked Cookies<sup>1</sup> (170 Cal/Cookie) \$1.50 per person

Chocolate Chip Brownie Bites<sup>1</sup> (110 Cal/Brownie Bite) \$1.50 per person

Down Home Banana Pudding<sup>1,+</sup> Large (Serves 30-35) (13600 Cal) \$65 Small (Serves 15-20) (6800 Cal) \$40

+ Requires 24-hour notice.