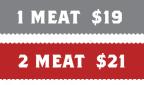

# Jue COMBOS

Includes 2 sides (120-1280 Cal) and a Corn Bread Muffin (260 Cal).

### ADD AN EXTRA MEAT (290-640 CAL) FOR \$4